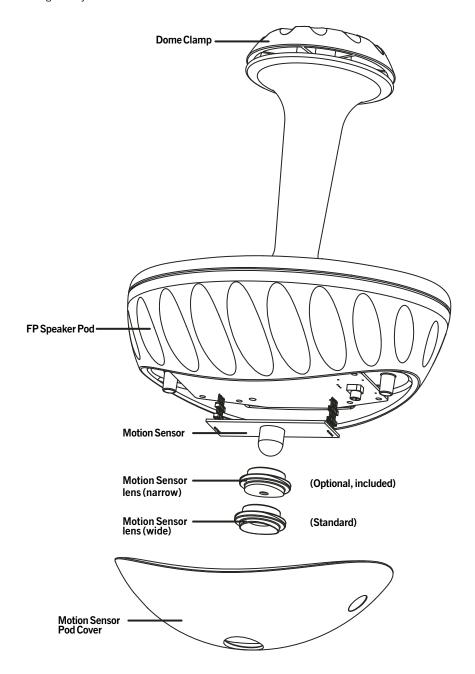

# To adjust the sensor from wide angle to narrow angle:

**Install Instructions For:** 

1. Unpack FP speaker pod and FP Dome.

2. Remove motion sensor pod cover.

3. Remove motion sensor lens. 4. Place narrow lens into pod cover. Make sure lens is flush with outside of pod cover. Align the flat side of the lens w/ the flat side of the pod cover.